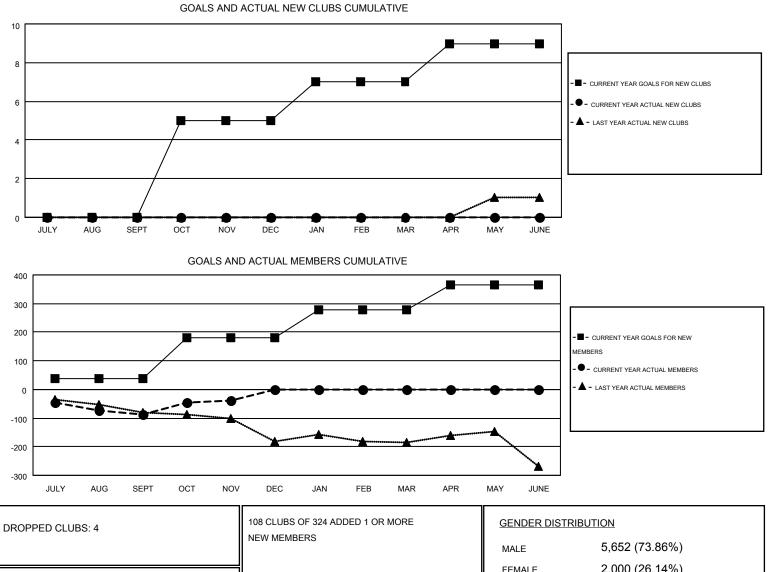

## GMT: DENNIS STEVENSON, JUDY HANKOM

|               |                  | Clubs             |                  |                  | Members               |                    |                                        |                    |                  |
|---------------|------------------|-------------------|------------------|------------------|-----------------------|--------------------|----------------------------------------|--------------------|------------------|
|               | RESUL            | LTS FOR 2016-2017 |                  |                  | RESULTS FOR 2016-2017 |                    |                                        |                    |                  |
| QUARTER       | NEW CLUB<br>GOAL | NEW CLUBS         | DROPPED<br>CLUBS | NET<br>GAIN/LOSS | QUARTER               | NEW MEMBER<br>GOAL | CHARTER AND<br>NEW<br>MEMBERS<br>ADDED | DROPPED<br>MEMBERS | NET<br>GAIN/LOSS |
| JULY/AUG/SEPT | 0                | 0                 | 4                | -4               | JULY/AUG/SEPT         | 37                 | 93                                     | 179                | -86              |
| OCT/NOV/DEC   | 5                | 0                 | 0                | 0                | OCT/NOV/DEC           | 143                | 159                                    | 112                | 47               |
| JAN/FEB/MAR   | 2                | 0                 | 0                | 0                | JAN/FEB/MAR           | 98                 | 0                                      | 0                  | 0                |
| APR/MAY/JUNE  | 2                | 0                 | 0                | 0                | APR/MAY/JUNE          | 88                 | 0                                      | 0                  | 0                |